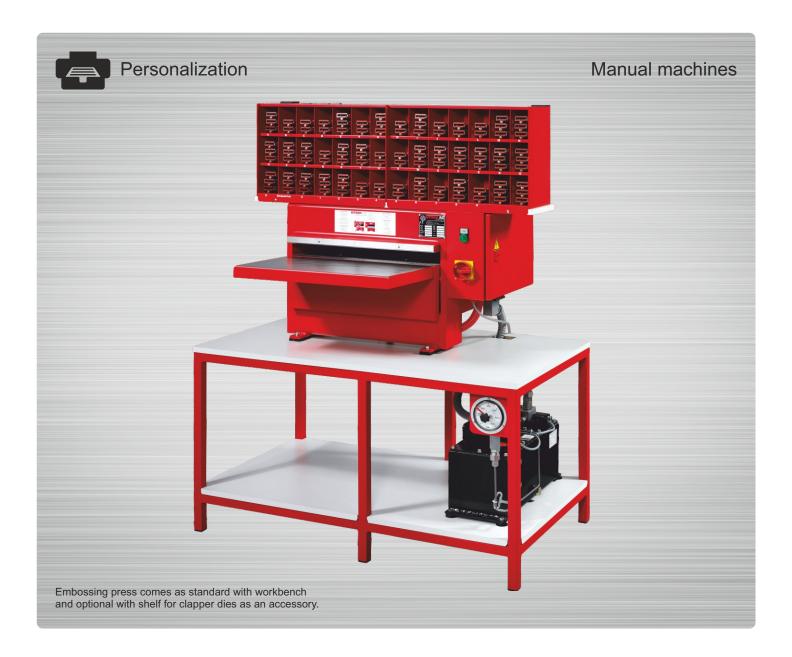

## Embossing Press 250 kN

Space-saving, efficient and easy to handle.

The compact space-saving construction consists of the compact 250 kN press, a suitable work-bench with the separate aggregate and (optional) the shelf for clapper dies.

Meeting the CE-safety standard, the machine conception is designed for a maximum of profitability and easy handling. It permits low-noise operation with high embossing speed and guarantees exact embossing results.

## Technical Data\*:

Embossing capacity: 250 kN

Maximum height

of embossing tools: up to 45 mm

Cylinder stroke: max. 25 mm

Stroke-limiting stop: approx. 20 mm

Connection load\*\*: AC, 230 V, 50 Hz, 1 phase

Power consumption: 1.5 kW

Dimensions:

with table length: 1,200 mm, width: 750 mm, height: 1,140 mm

Total weight: approx. 275 kg (including table)

Time required to emboss one 520 mm license plate

at max. 175 bar: approx. 5 sec

Embossing Frame Article-No. 0461010